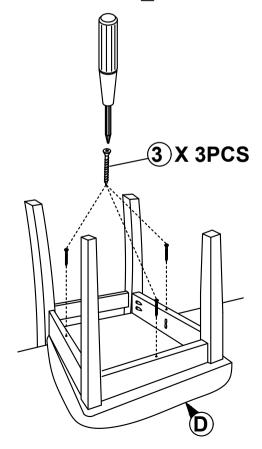

## STEP 3

part and fully-tighten it with hardware number 3.

| NO | DESRIPTION           | QTY   |
|----|----------------------|-------|
| 1  | JCBC SCREW M6 X 50MM | 6 PCS |
| 2  | WOOD DOWEL Ø8 x 30MM | 4 PCS |
| 3  | CSK SCREW M4 x 30MM  | 3 PCS |
| 4  | SPRNG WASHER M6      | 6 PCS |
| 5  | M4 ALLEN KEY         | 1 PC  |