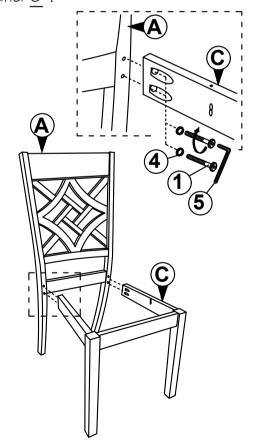

## STEP 2

Align the whole part from STEP I Stick D to the whole assemble to A . Tighten the part of  $\overline{C}$  and A using hardware number  $\overline{1}$ ,4 and 5 .

| NO | PART LIST              | QTY   |
|----|------------------------|-------|
| Α  | BACK REST              | 1 PC  |
| В  | FRONT LEG              | 1 PC  |
| С  | SIDE RAIL              | 2 PCS |
|    | WOODEN SEAT WITH SCOOP | 1 PC  |

| NO | DESRIPTION           | QTY   |
|----|----------------------|-------|
| 1  | JCBC SCREW M6 X 50MM | 6 PCS |
| 2  | WOOD DOWEL Ø8 x 30MM | 4 PCS |
| 3  | CSK SCREW M4 x 30MM  | 3 PCS |
| 4  | SPRNG WASHER M6      | 6 PCS |
| 5  | M4 ALLEN KEY         | 1 PC  |