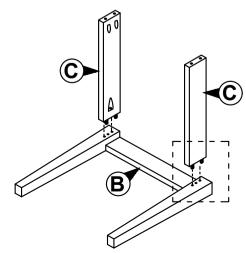

## STEP 1

Attached C to B according to the hole and tighten it using hardware number 1,2,4, and 5.

| NO | PART LIST              | QTY   |
|----|------------------------|-------|
| Α  | BACK REST              | 1 PC  |
| В  | FRONT LEG              | 1 PC  |
| С  | SIDE RAIL              | 2 PCS |
|    | WOODEN SEAT WITH SCOOP | 1 PC  |