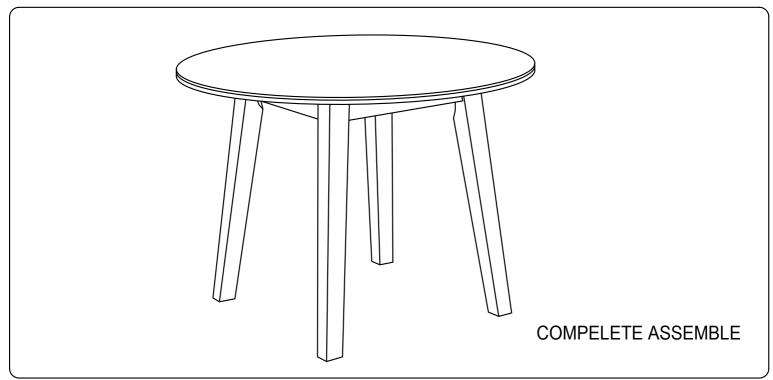

# ASSEMBLY INSTRUCTION MODEL: 7230T

Read this instruction carefully. Remove all wrapping material, staples and straps from the carton. See hardware and furniture part list

For guidance. Be sure you have all wooden furniture parts on a clean and flat soft surface, such as a carpet or rug, to prevent from being scratched. Follow the figure to start assembling.

#### **CAUTION:**

- 1. Do not FULLY TIGHTEN the nut or screw untill all is ready to assemble.
- 2. Do not OVER TIGHTEN the nut or screw to avoid causing damages to the thread.
- 3. Keep all hardware part out reach of children.

| NO | PART LIST | QTY   |
|----|-----------|-------|
| Α  | TABLE TOP | 1 PC  |
| В  | TABLE LEG | 4 PCS |

| NO | DESRIPTION           |   | QTY   |
|----|----------------------|---|-------|
| 1  | JCBC SCREW M6 x 70MM | 0 | 8 PCS |
| 2  | FLAT WASHER 6/19"    | 0 | 8 PCS |
| 3  | SPRING WASHER 6/13"  | 0 | 8 PCS |
| 4  | M4 ALLEN KEY         |   | 1 PC  |