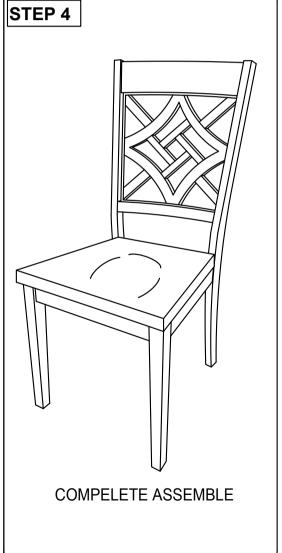

# **ASSEMBLY INSTRUCTION**

Read this instruction carefully. Remove all wrapping material, staples and straps from the carton. See hardware and furniture part list

For guidance. Be sure you have all wooden furniture parts on a clean and flat soft surface, such as a carpet or rug, to prevent from being scratched. Follow the figure to start assembling.

#### CAUTION:

- 1. Do not FULLY TIGHTEN the nut or screw untill all is ready to assemble.
- 2. Do not OVER TIGHTEN the nut or screw to avoid causing damages to the thread.
- 3. Keep all hardware part out reach of children.

| NO | PART LIST              | QTY   |
|----|------------------------|-------|
| Α  | BACK REST              | 1 PC  |
| В  | FRONT LEG              | 1 PC  |
| С  | SIDE RAIL              | 2 PCS |
|    | WOODEN SEAT WITH SCOOP | 1 PC  |

| NO | DESRIPTION           | QTY   |
|----|----------------------|-------|
| 1  | JCBC SCREW M6 X 50MM | 6 PCS |
| 2  | WOOD DOWEL Ø8 x 30MM | 4 PCS |
| 3  | CSK SCREW M4 x 30MM  | 3 PCS |
| 4  | SPRNG WASHER M6      | 6 PCS |
| 5  | M4 ALLEN KEY         | 1 PC  |

**MODEL: 340C** 

## STEP 1

Attached C to B according to the hole and tighten it using hardware number 1,2,4, and 5.

## STEP 2

Align the whole part from STEP I Stick D to the whole assemble to A . Tighten the part of  $\overline{C}$  and A using hardware number  $\overline{1}$ ,4 and 5 .

## STEP 3

part and fully-tighten it with hardware number 3.