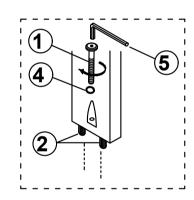

## STEP 1

Attached C to B according to the hole and tighten it using hardware number 1,2,4, and 5.

| NO | DESRIPTION           | QTY   |
|----|----------------------|-------|
| 1  | JCBC SCREW M6 X 50MM | 6 PCS |
| 2  | WOOD DOWEL Ø8 x 30MM | 4 PCS |
| 3  | CSK SCREW M4 x 30MM  | 3 PCS |
| 4  | SPRNG WASHER M6      | 6 PCS |
| 5  | M4 ALLEN KEY         | 1 PC  |